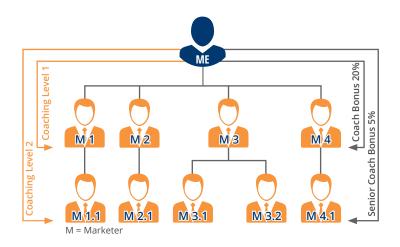

## LYONESS CUSTOMER

A Lyoness Customer is a Lyoness Member in the Marketer's Lifeline who is not assigned to another Marketer. Lyoness Customers have not signed a Lyconet Agreement and therefore are not Lyconet Marketers. Looking at the chart above, the Members "C 1", "C 1.1", "C 1.2", "C 2", "C 3" and "C 3.1" are all Lyoness Customers under the original Marketer ("Me"). Consequently, "C1/M3.1" and "C2/M3.1" are Lyoness Customers under Marketer "M3.1".

Lyconet 09

SP A Marketer's Units in Coaching Level 1 (i.e. the Marketer is the Coach) are generated from Shopping Points obtained from personal Purchases and/or orders made by the Marketer in Coaching Level 1, as well as Purchases and/ or orders made by his Customers.

A Marketer's Units in Coaching Level 2 (i.e. the Marketer is a Senior Coach) are generated from Shopping Points accumulated from his personal Purchases and/or orders as well as from Purchases and/or orders made by his Customers.

A Marketer's Units in Coaching Level 3 or lower are generated from Shopping Points accumulated from his personal Purchases and/or orders, as well as Purchases and/or orders made by his Customers.

## COACH & SENIOR COACH BONUS

Lyconet 15

In order to be eligible to receive the Coach Bonus, the Direct Marketers (Coaching Level 1) must receive Balance Commission. To receive the Senior Coach Bonus, the Indirect Marketers (Coaching Level 2) must receive Balance Commission.

#### EXAMPLE OF A COACH AND SENIOR COACH BONUS

The calculation for the Coach Bonus is based on the total of the Balance Commissions received by all Direct Marketers (Coaching Level 1) within a Production Week. Based on this calculation, Lyconet awards the Marketer an additional 20% Coach Bonus.

The calculation for the Senior Coach Bonus is based on the total of the Balance Commissions received by all Indirect Marketers (Coaching Level 2) within a Production Week. Based on this calculation, Lyconet awards the Marketer an additional 5% Senior Coach Bonus.

### **EXAMPLE**

Lyconet 16

Your Direct Marketers (Coaching Level 1) receive a total of QAR 5,000 Balance Commission in a week. You receive an additional 20% Coach Bonus from Lyconet of QAR 1,000.

Your Indirect Marketers (Coaching Level 2) receive a total of QAR 25,000 Balance Commission in one week. You receive an additional 5% Senior Coach Bonus from Lyconet of QAR 1,250.

Coach and Senior Coach Bonuses do not apply to any other types of Earnings within the Marketer's Lifeline (see chart on page 3); this means that they do not apply to the Balance Bonus, Career Commission or Career Bonus.