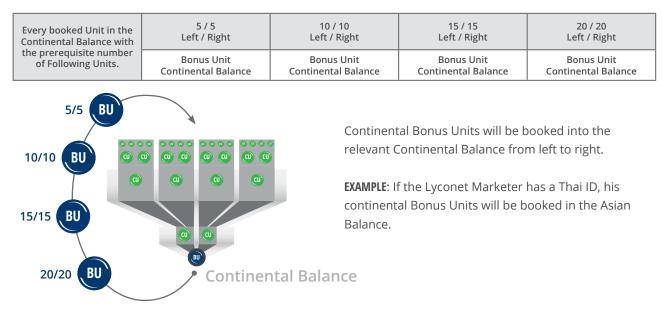

#### BOOKING OF BONUS UNITS GENERATED FROM UNITS BOOKED IN THE CONTINENTAL BALANCE.

National Balance

20/20

BU