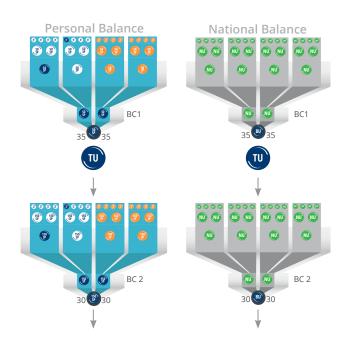

## **→** TRANSFER UNIT

Transfer Units will be created weekly, based on the Units booked within the calculation period and will be made available to the Marketer for the duration of the Lyconet Agreement. The Marketer can receive Transfer Units resulting from the following types of Units.

|               | Transfer Unit |
|---------------|---------------|
| Personal Unit | $\checkmark$  |
| Bonus Unit    | ✓             |
| Transfer Unit | $\checkmark$  |

Calculation Period Weekly

Calculation based on Booked Units

Prerequisite Earnings Entitlement

**Booking** in the next Balance Category

The eligibility for Transfer Units applies if a Marketer's booked Personal Unit, Bonus Unit or Transfer Unit has the prerequisite number of correctly placed booked Units following it. The following table and graphics provide an overview of the number of Following Units required, as well as the resulting Transfer Units and where they are booked.

#### **BOOKING OF TRANSFER UNITS**

- Transfer Units that are created in the Personal Balance will be booked in the next Category in the Personal Balance
- Transfer Units that are created in the National Balance will be booked in the next Category in the National Balance.
- Transfer Units that are created in the Continental Balance will be booked in the next Category in the Continental Balance.
- Transfer Units that are created in the International Balance will be booked in the next Category in the International Balance.