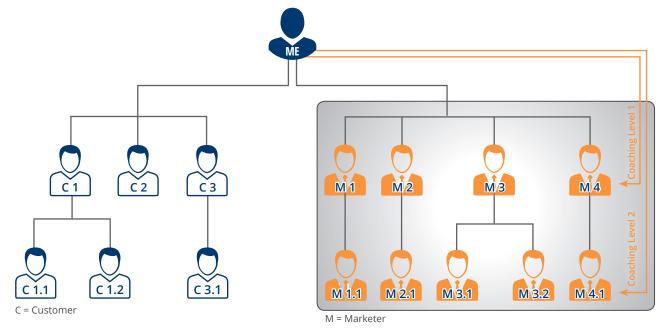

## LYONESS CUSTOMER

A Lyoness Customer is a Lyoness Member in the Marketer's Lifeline who is not assigned to another Marketer. Lyoness Customers have not signed a Lyconet Agreement and therefore are not Lyconet Marketers. Looking at the chart above, the Members "C 1", "C 1.1", "C 1.2", "C 2", "C 3" and "C 3.1" are all Lyoness Customers under the original Marketer ("Me"). Consequently, "C1/M3.1" and "C2/M3.1" are Lyoness Customers under Marketer "M3.1".

### **→ BALANCE PROGRAMME**

For the Balance Programme, Shopping Points accumulated from the whole of the Marketer's Shopping Network (this means those from his entire lifeline - see graphic image on page 3 - and also from his Purchases and/or orders) will be converted into Units and credited on a weekly basis, and booked into the Balance Programme. Weekly Earnings can be generated for the Marketer through the booked Units.

Lyconet 09

SP A Marketer's Units in Coaching Level 1 (i.e. the Marketer is the Coach) are generated from Shopping Points obtained from personal Purchases and/or orders made by the Marketer in Coaching Level 1, as well as Purchases and/ or orders made by his Customers.

A Marketer's Units in Coaching Level 2 (i.e. the Marketer is a Senior Coach) are generated from Shopping Points accumulated from his personal Purchases and/or orders as well as from Purchases and/or orders made by his Customers.

A Marketer's Units in Coaching Level 3 or lower are generated from Shopping Points accumulated from his personal Purchases and/or orders, as well as Purchases and/or orders made by his Customers.

#### **50% ASSESSMENT RULE**

To qualify for, confirm or secure a Career Level, no Direct Line (see graphics on page 3) can contribute more than 50% of the Shopping Points required. However, 100% of the Marketer's Personal Shopping Points and Shopping Points from his Customers (see graphic on page 9) are included.