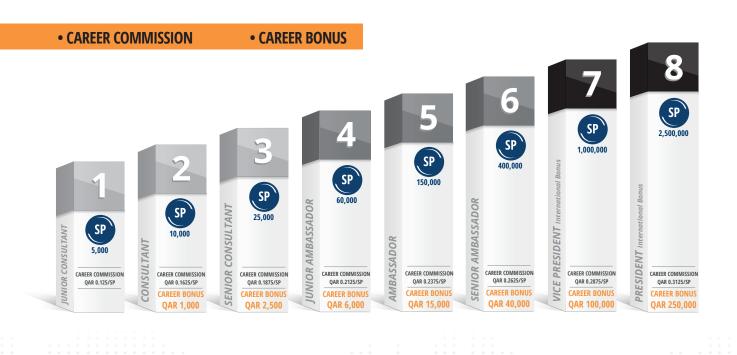

### → CAREER COMMISSION

The Career Commission will be calculated every month based on the Shopping Points booked within the calculation period.

If the Marketer has confirmed a particular Career Level, he is deemed eligible for Career Commission for the duration of the 6 months during which the Career Level is secured. Calculation Period Monthly

Calculation based on Shopping Points

- Prerequisite
- Earnings Entitlement
- Confirmed or fixed
   Career Level

Earnings in the form of Transfer to a bank account

| Career Commission per Career Level            |                        |                         |                         |                         |                         |                         |                         |                         |
|-----------------------------------------------|------------------------|-------------------------|-------------------------|-------------------------|-------------------------|-------------------------|-------------------------|-------------------------|
| Career Level                                  | 1                      | 2                       | 3                       | 4                       | 5                       | 6                       | 7                       | 8                       |
| Career<br>Commission<br>per Shopping<br>Point | QAR<br>0.125<br>per SP | QAR<br>0.1625<br>per SP | QAR<br>0.1875<br>per SP | QAR<br>0.2125<br>per SP | QAR<br>0.2375<br>per SP | QAR<br>0.2625<br>per SP | QAR<br>0.2875<br>per SP | QAR<br>0.3125<br>per SP |
| Lyconet 18                                    |                        | 0 0<br>0 0<br>0 0 0     |                         |                         |                         |                         | •<br>• • • •            |                         |
|                                               | • • • • • • • •        | • • • • • • • •         | • • • • • • • • •       |                         | • • • • • • • •         | · · · · · · ·           | · · · · · · · ·         | • • • • • • • • •       |

## **⊖** CAREER BONUS

The Career Bonus is calculated every month based on the Shopping Points booked within the calculation period.

The Marketer is eligible to receive the Career Bonus for every month he achieves the number of Shopping Points required to confirm a Career Level (taking into account the 50% assessment rule).

This calculation is based on all Shopping Points from the Marketer's Shopping Network, i.e. those from his Lifeline and those from his own Purchases and/or orders. Calculation Period Monthly

Calculation based on Shopping Points taken into account in the Career Programme.

Prerequisite

Earnings Entitlement

Confirmed Career Level

Earnings in the form of Transfer to a bank account CAREER BONUS

The following table shows the number of Shopping Points required and the relevant Career Bonus for each Career Level:

| Career Bonus for each Career Level |       |              |              |              |               |               |                |                |
|------------------------------------|-------|--------------|--------------|--------------|---------------|---------------|----------------|----------------|
| Career Level                       | 1     | 2            | 3            | 4            | 5             | 6             | 7              | 8              |
| Required SP                        | 5,000 | 10,000       | 25,000       | 60,000       | 150,000       | 400,000       | 1,000,000      | 2,500,000      |
| Career Bonus                       | -     | QAR<br>1,000 | QAR<br>2,500 | QAR<br>6,000 | QAR<br>15,000 | QAR<br>40,000 | QAR<br>100,000 | QAR<br>250,000 |