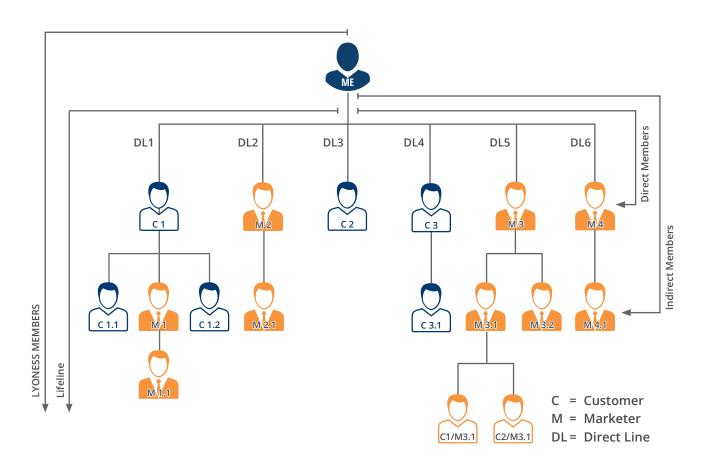

## LYONESS CUSTOMER

A Lyoness Customer is a Lyoness Member in the Marketer's Lifeline who is not assigned to another Marketer. Lyoness Customers have not signed a Lyconet Agreement and therefore are not Lyconet Marketers. Looking at the chart above, the Members "C 1", "C 1.1", "C 1.2", "C 2", "C 3" and "C 3.1" are all Lyoness Customers under the original Marketer ("Me"). Consequently, "C1/M3.1" and "C2/M3.1" are Lyoness Customers under Marketer "M3.1".

### **→ BALANCE PROGRAMME**

For the Balance Programme, Shopping Points accumulated from the whole of the Marketer's Shopping Network (this means those from his entire lifeline - see graphic image on page 3 - and also from his Purchases and/or orders) will be converted into Units and credited on a weekly basis, and booked into the Balance Programme. Weekly Earnings can be generated for the Marketer through the booked Units.

#### **50% ASSESSMENT RULE**

To qualify for, confirm or secure a Career Level, no Direct Line (see graphics on page 3) can contribute more than 50% of the Shopping Points required. However, 100% of the Marketer's Personal Shopping Points and Shopping Points from his Customers (see graphic on page 9) are included.