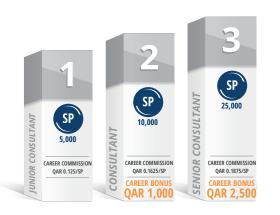

### → CAREER COMMISSION

The Career Commission will be calculated every month based on the Shopping Points booked within the calculation period.

If the Marketer has confirmed a particular Career Level, he is deemed eligible for Career Commission for the duration of the 6 months during which the Career Level is secured. Calculation Period Monthly

Calculation based on Shopping Points

- Prerequisite
- Earnings Entitlement
- Confirmed or fixed
   Career Level

Earnings in the form of Transfer to a bank account

| Career Commission per Career Level            |                        |                         |                         |                         |                         |                         |                         |                         |
|-----------------------------------------------|------------------------|-------------------------|-------------------------|-------------------------|-------------------------|-------------------------|-------------------------|-------------------------|
| Career Level                                  | 1                      | 2                       | 3                       | 4                       | 5                       | 6                       | 7                       | 8                       |
| Career<br>Commission<br>per Shopping<br>Point | QAR<br>0.125<br>per SP | QAR<br>0.1625<br>per SP | QAR<br>0.1875<br>per SP | QAR<br>0.2125<br>per SP | QAR<br>0.2375<br>per SP | QAR<br>0.2625<br>per SP | QAR<br>0.2875<br>per SP | QAR<br>0.3125<br>per SP |
| Lyconet 18                                    |                        | 0 0<br>0 0<br>0 0 0     |                         |                         |                         |                         | •<br>• • • •            |                         |
|                                               | • • • • • • • •        | • • • • • • • •         | • • • • • • • • •       |                         | • • • • • • • •         | · · · · · · ·           | · · · · · · · ·         | • • • • • • • • •       |

| Career Bonus for each Career Level |       |              |              |              |               |               |                |                |
|------------------------------------|-------|--------------|--------------|--------------|---------------|---------------|----------------|----------------|
| Career Level                       | 1     | 2            | 3            | 4            | 5             | 6             | 7              | 8              |
| Required SP                        | 5,000 | 10,000       | 25,000       | 60,000       | 150,000       | 400,000       | 1,000,000      | 2,500,000      |
| Career Bonus                       | -     | QAR<br>1,000 | QAR<br>2,500 | QAR<br>6,000 | QAR<br>15,000 | QAR<br>40,000 | QAR<br>100,000 | QAR<br>250,000 |