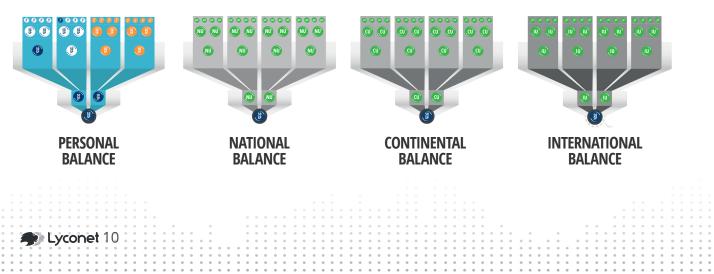

### → BALANCE CATEGORIES AND THE PERSONAL, NATIONAL, CONTINENTAL AND INTERNATIONAL BALANCES

The Balance Programme is broken down into Balance Categories 1 - 5, as well as into the Personal, National, Continental and International Balance.

#### **PERSONAL BALANCE**

Personal Units, Customer Units, Units from all of a Marketer's Coaching Levels, from the Lifeline and Transfer Units are booked in the Personal Balance.

#### **NATIONAL BALANCE**

The National Bonus Units of all Marketers from one country as well as Transfer Units will be booked in the National Balance. Through national collaboration, Marketers can benefit from the whole of the shopping volume in their country.

#### **CONTINENTAL BALANCE**

The Continental Bonus Units of all Marketers from one continent as well as Transfer Units will be booked in the Continental Balance. Through continental collaboration, Marketers can benefit from the whole of the continental shopping volume.

#### **INTERNATIONAL BALANCE**

The International Bonus Units of all Marketers from every country as well as Transfer Units will be booked in the International Balance. Through international collaboration, Marketers can benefit from the whole of the international shopping volume.