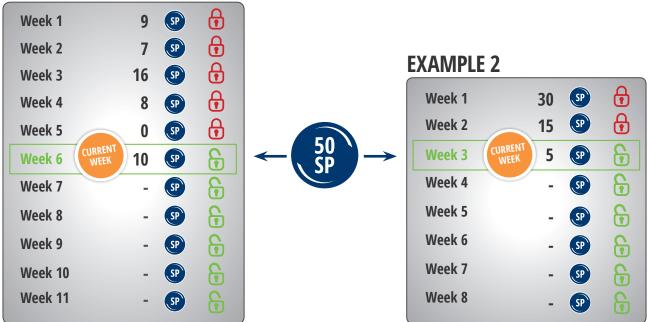

## → EARNINGS ENTITLEMENT

The Marketer must have achieved Earnings Entitlement in order to receive any Earnings under the Lyconet Marketing Programme. For Earnings Entitlement, the Marketer must have created a total of at least 50 Shopping Points in the current and immediately preceding five weeks. This calculation includes Shopping Points generated by the Marketer's Lyoness Customers, his own fully-paid Purchases and Discount Vouchers.

If the Marketer receives 50 SP by meeting the criteria listed above, he is entitled to receive Earnings for the current week and in each of the five succeeding weeks.

### **EXAMPLE 1**

If the Marketer does not achieve Earnings Entitlement, he is not entitled to receive any commission.\*