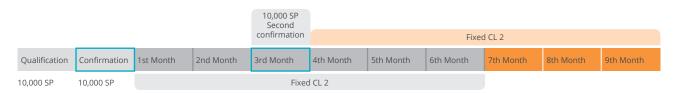

#### QUALIFYING FOR, CONFIRMING AND SECURING A CAREER LEVEL

The Career Level achieved is the basis for calculating the applicable Career Commission and Career Bonus. To achieve a Career Level a Marketer must first qualify for the Career Level and then confirm it within the following month.

#### 1. QUALIFYING FOR A CAREER LEVEL

If a Marketer achieves the number of Shopping Points required for a particular Career Level (taking into account the 50% assessment) within one Production Month, he will qualify for the relevant Career Level.

#### 2. CONFIRMING A CAREER LEVEL

If a Marketer achieves the number of Shopping Points required for the relevant Career Level again in the following Production Month (taking into account the 50% assessment rule) the Career Level is confirmed.

### **EXAMPLE**

10,000 Shopping Points are required within one Production Month for Career Level 2. You achieve the required number of Points in the January Production Month. You have now qualified for Career Level 2. If you achieve the required number of Points again in the February Production Month, you will confirm Career Level 2.

#### SECURING A CAREER LEVEL

If a Marketer confirms a Career Level, it is then fixed for the next 6 months. If the Marketer achieves the required number of Shopping Points for the secured Career Level again within these 6 months, the Career Level is secured for a further 6 months. If the Marketer does not achieve the required number of Shopping Points for the secured Career Level again within these 6 months, the Career Level below is secured for 6 months.