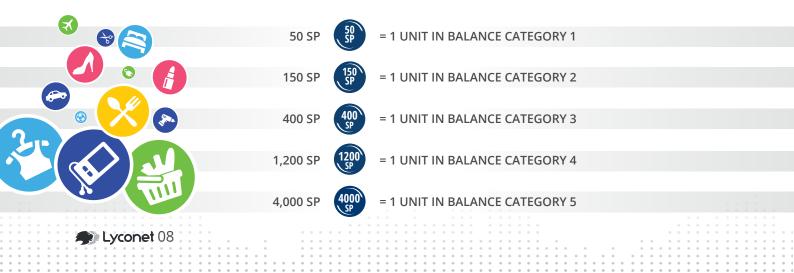

## **→** TYPES OF UNITS

The various types of Unit are based on the Shopping Points accumulated for the Balance Programme.

Personal Units are created through the accumulation of Shopping Points from the Marketer's Purchases and orders.

Bonus Units are created if a booked Unit (of any type) has the prerequisite number of correctly placed booked Units following\* it. Bonus Units are created in Balance Categories 1 - 5 and will be made available to the Marketer for the duration of the Lyconet Agreement. (see page 12 & 13)

\* A "Following Unit" can be any type (Personal, Customer, Coaching, Bonus and Transfer Unit); it is allocated to a Marketer's Unit in the applicable Balance Category.

Transfer Units are created if they have the the prerequisite number of correctly placed booked Units following them. Transfer Units are created in Balance Categories 1 - 4 and will be made available to the Marketer in the next level of the Balance Category for the duration of the Lyconet Agreement. (see page 14 & 15)