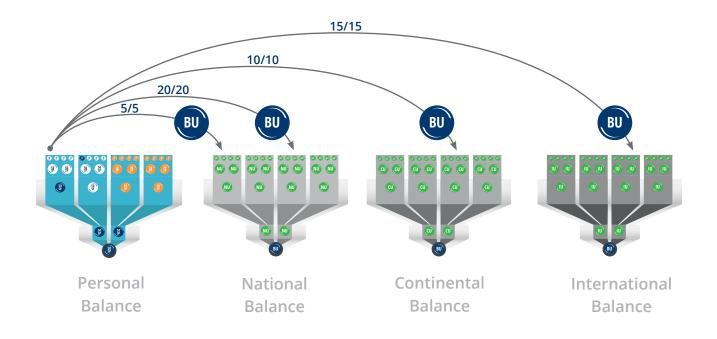

## → BONUS UNITS

Bonus Units will be calculated weekly based on the Units booked within the calculation period and will be made available to the Marketer for the duration of the Lyconet Agreement. The Marketer can receive Bonus Units resulting from the following types of Units.

|               | Bonus Unit   |  |  |
|---------------|--------------|--|--|
| Personal Unit | $\checkmark$ |  |  |
| Bonus Unit    | $\checkmark$ |  |  |
| Transfer Unit | $\checkmark$ |  |  |

Calculation Period Weekly

Calculation based on Booked Units

Prerequisite Earnings Entitlement

Booking National Balance Continental Balance International Balance

The eligibility for Bonus Units applies if a Marketer's booked Personal Unit, Bonus Unit or Transfer Unit has the prerequisite number of correctly placed booked Units following it. The following table and graphics provide an overview of the number of Following Units required, which is identical in each Balance Category, as well as the resulting Bonus Units and where they are booked.

#### BOOKING OF BONUS UNITS GENERATED FROM UNITS BOOKED IN THE PERSONAL BALANCE.

| Every booked Unit in the  | 5 / 5            | 10 / 10             | 15 / 15               | 20 / 20          |
|---------------------------|------------------|---------------------|-----------------------|------------------|
| Personal Balance with the | Left / Right     | Left / Right        | Left / Right          | Left / Right     |
| prerequisite number of    | Bonus Unit       | Bonus Unit          | Bonus Unit            | Bonus Unit       |
| Following Units           | National Balance | Continental Balance | International Balance | National Balance |