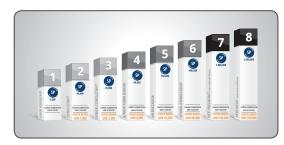

Calculation based on Shopping Points

- Prerequisite
- Earnings Entitlement
- Confirmed or fixed
   Career Level

Earnings in the form of Transfer to a bank account

| Career Commission per Career Level            |                        |                         |                         |                         |                         |                         |                         |                         |
|-----------------------------------------------|------------------------|-------------------------|-------------------------|-------------------------|-------------------------|-------------------------|-------------------------|-------------------------|
| Career Level                                  | 1                      | 2                       | 3                       | 4                       | 5                       | 6                       | 7                       | 8                       |
| Career<br>Commission<br>per Shopping<br>Point | QAR<br>0.125<br>per SP | QAR<br>0.1625<br>per SP | QAR<br>0.1875<br>per SP | QAR<br>0.2125<br>per SP | QAR<br>0.2375<br>per SP | QAR<br>0.2625<br>per SP | QAR<br>0.2875<br>per SP | QAR<br>0.3125<br>per SP |
| Lyconet 18                                    |                        | 0 0<br>0 0<br>0 0 0     |                         |                         |                         |                         | •<br>• • • •            |                         |
|                                               | • • • • • • • •        | • • • • • • • •         | • • • • • • • • •       |                         | • • • • • • • •         | · · · · · · ·           | · · · · · · · ·         | • • • • • • • • •       |

| Career Bonus for each Career Level |       |              |              |              |               |               |                |                |
|------------------------------------|-------|--------------|--------------|--------------|---------------|---------------|----------------|----------------|
| Career Level                       | 1     | 2            | 3            | 4            | 5             | 6             | 7              | 8              |
| Required SP                        | 5,000 | 10,000       | 25,000       | 60,000       | 150,000       | 400,000       | 1,000,000      | 2,500,000      |
| Career Bonus                       | -     | QAR<br>1,000 | QAR<br>2,500 | QAR<br>6,000 | QAR<br>15,000 | QAR<br>40,000 | QAR<br>100,000 | QAR<br>250,000 |